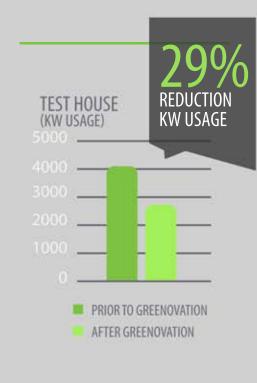

## //CAMEO DRIVE

During the summer of 2013, Greenstar Panels were installed into the home of Melinda Cole at 452 Cameo Drive. Cameo Dr is in a subdivision of identical white-painted homes with white tile roofs. Earlier research has shown that tile roofs help produce cooler attics. Tile is an effective insulator as evidenced by its former use in protecting Space Shuttles from high heat during re-entry. Despite its presence, after 6 months of KW usage by Ms. Cole, she experienced a

**29% REDUCTION** compared to the same 6 months usage the prior year. By comparing this KW usage to her surrounding neighbors, the Cole home consumed 57% less energy than of 3 of the 4 homes tested. Her most recent

energy bill at the time of this report was **WAS JUST \$28**. This demonstrated that even somewhat energy efficient homes still benefit from Greenstar Panels and experience significant reduction in energy use.