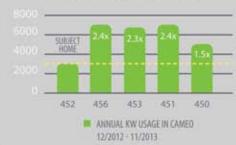

**29% REDUCTION** compared to the same 6 months usage the prior year. By comparing this KW usage to her surrounding neighbors, the Cole home consumed 57% less energy than of 3 of the 4 homes tested. Her most recent

## COMPARISON TO NEARBY HOMES

863.940.4791

GREENSTARPANELS.COM